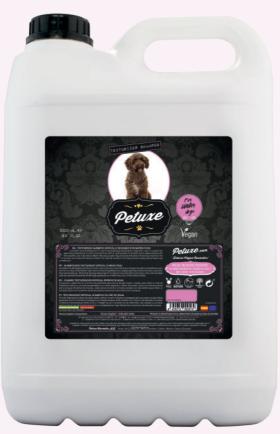

#### SPECIAL TEXTURIZING SHAMPOO FOR WATER DOGS

Developed in direct collaboration with breed specialists to meet the most demanding needs of this dog's unique coat. Stabilized at 7.4 pH, it provides excellent cleansing, moisturizing, and revitalizing properties. It helps maintain defined curls in curly hair of all breeds.

Contains vitamins E and B5, grape seed oil, a plant biopolymer to control curl texture, and, as a unique finishing touch from PETUXE, a soft, long-lasting essential oil fragrance.

Developed specifically for curls, dreadlocks, or cords in Water Dogs, it also helps define curls in curly hair of all breeds.

It is a multifunctional product. It has excellent moisturizing properties, adds shine and texture, and helps define curls. It helps facilitate drying, reducing the drying time required. It can be used wet or dry and does not require rinsing.

(E) (B5) WITH GRAPE SEED OIL, VITAMIN E AND B5

00902 · 1000 ml

The mask is the first line of treatment for dull, lifeless hair, or hair that needs extra hydration. It is a formula designed to provide extra hydration and nourishment. It improves curl retention, controls frizz, and improves resistance to humidity. It helps with smoother brushing. Follow the instructions for use.