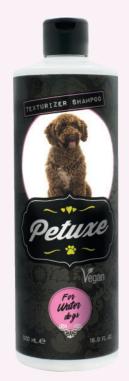

#### SPECIAL TEXTURIZING SHAMPOO FOR WATER DOGS

Developed in direct collaboration with breed specialists to meet the most demanding needs of this dog's unique coat. Stabilized at 7.4 pH, it provides excellent cleansing, moisturizing, and revitalizing properties. It helps maintain defined curls in curly hair of all breeds.

Contains vitamins E and B5, grape seed oil, a plant biopolymer to control curl texture, and, as a unique finishing touch from PETUXE, a soft, long-lasting essential oil fragrance.

Developed specifically for curls, dreadlocks, or cords in Water Dogs, it also helps define curls in curly hair of all breeds.

It is a multifunctional product. It has excellent moisturizing properties, adds shine and texture, and helps define curls. It helps facilitate drying, reducing the drying time required. It can be used wet or dry and does not require rinsing.

(E) (B5) WITH GRAPE SEED OIL, VITAMIN E AND B5

00902 · 1000 ml

The mask is the first line of treatment for dull, lifeless hair, or hair that needs extra hydration. It is a formula designed to provide extra hydration and nourishment. It improves curl retention, controls frizz, and improves resistance to humidity. It helps with smoother brushing. Follow the instructions for use.