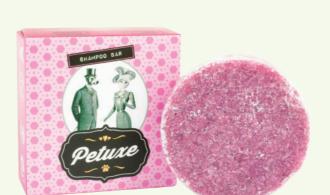

#### SOLID SHAMPOO FOR ALL BREEDS

PETUXE solid shampoo has been specially developed by our R&D team to help eliminate plastic from our planet, save 95% of our water, and reduce CO2 emissions by over 80%. With a pH stabilized at 7.4, it provides excellent cleansing, moisturizing, and revitalizing properties.

It contains organic aloe vera to hydrate, plant-based oligosaccharides that soften and add shine, and, as a final touch unique to PETUXE, a soft, long-lasting essential fragrance.

WITH ALOE VERA

#### SHAMPOO PARTICLES FOR ALL BREEDS

Innovative shampoo that deep cleanses, providing extra softness, hydration, and shine. Suitable for all

Specially developed by our R&D team to help save 95% of water and eliminate CO2 emissions.