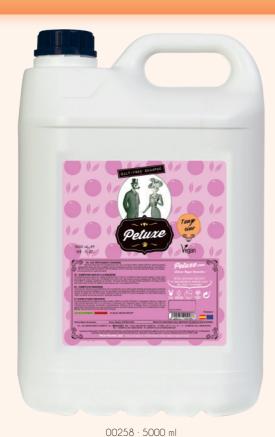

#### SHAMPOO FOR SENSITIVE SKIN

Developed as a neutral product for sensitive skin, with a pH stabilized at 7.6, with excellent cleansing, moisturizing, and revitalizing properties. Suitable for all coat types. Developed under our ZERO% formula, which is free of SULFATES, SALT, SILICONES, and COLORANTS.

With organic aloe vera as a moisturizing base, vitamins B5 and E to provide strength and shine, panthenol to hydrate and revitalize, and as the unique finishing touch of PETUXE, an essential, soft, and long-lasting fragrance.

E B5 WITH ALOE VERA, VITAMIN B5 AND E

00237 · 500 ml

00257 · 5000 ml