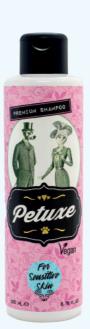

#### SHAMPOO FOR SENSITIVE SKIN

Developed as a neutral product for sensitive skin, with a pH stabilized at 7.6, with excellent cleansing, moisturizing, and revitalizing properties. Suitable for all coat types. Developed under our ZERO% formula, which is free of SULFATES, SALT, SILICONES, and COLORANTS.

With organic aloe vera as a moisturizing base, vitamins B5 and E to provide strength and shine, panthenol to hydrate and revitalize, and as the unique finishing touch of PETUXE, an essential, soft, and long-lasting fragrance.

E B5 WITH ALOE VERA, VITAMIN B5 AND E

00237 · 500 ml

00257 · 5000 ml