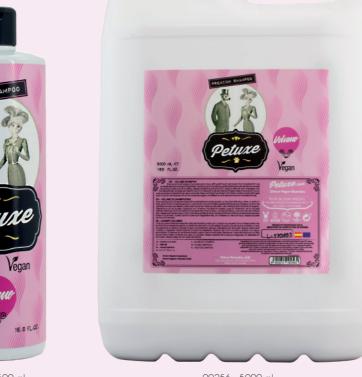

#### **VOLUMIZING SHAMPOO**

Developed specifically for dogs that need extra volume, and to meet the needs of dog stylists, it provides an excellent finish and maximizes styling techniques. With a neutral pH of 7.2, good cleansing power, medium hydration, and texture, in a renewed 2.0 formulation that is SULFATE-FREE, SALT-FREE, SILICONE-FREE, and DYE-FREE.

With vitamins E and B5, plant-based keratin, and plant oligosaccharides, and as the unique finishing touch of PETUXE, a soft, long-lasting essential oil fragrance.

00235 · 500 ml

00255 · 5000 ml