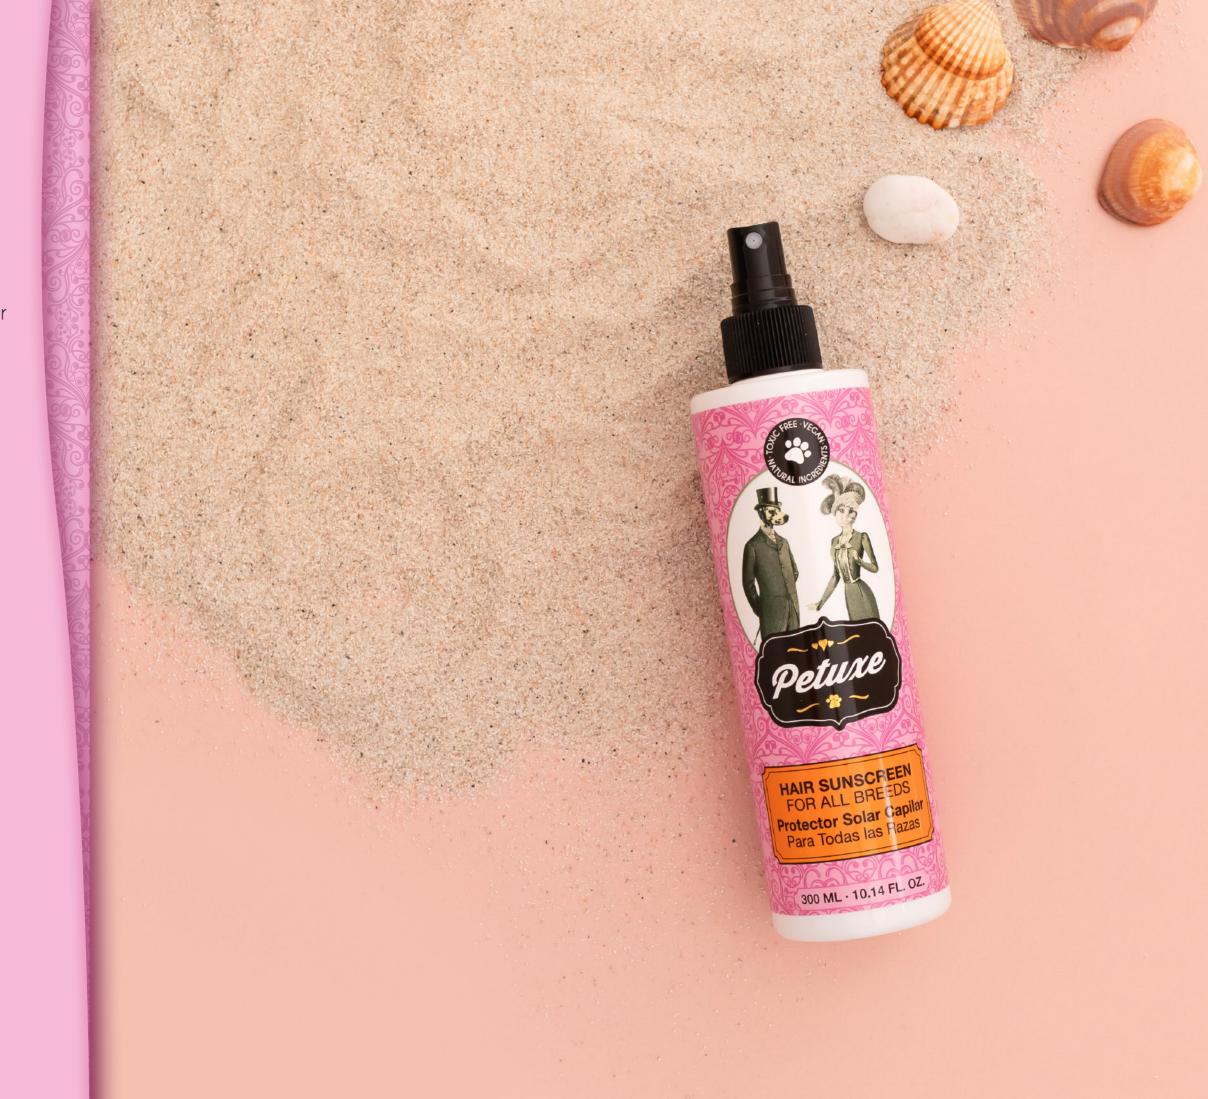

#### HAIR SUNSCREEN

Protects hair from the elements and external aggressors. It contains sunscreens and antioxidants that protect hair from the effects of sunlight, as well as salt and pool chemicals, reducing the oxidation of natural color and other adverse effects on hair.

**B5** WITH VITAMIN B5

00231 · 500 ml

00251 · 5000 ml