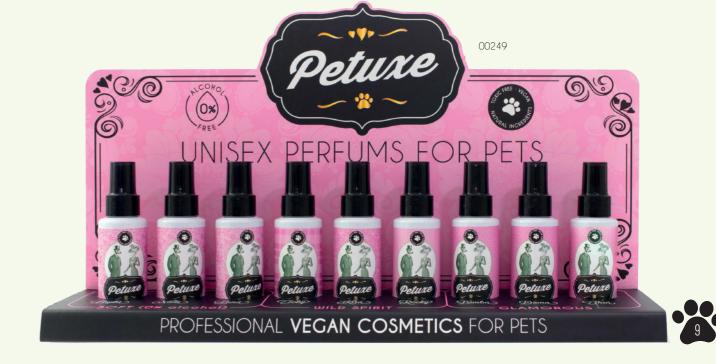

#### **GLAMOROUS PERFUMES**

Sophisticated fragrances for them too.

They neutralize unpleasant odors and offer a long-lasting effect. Suitable for any coat type.

They are vegan and of natural origin.

00243 · 100 ml

#### **WILD SPIRIT PERFUMES**

With the same scent as our shampoos (puppy shampoo, color enhancer, and white coat shampoo), they're perfect for use after grooming your pet to enhance its pleasant scent. They neutralize unpleasant odors and offer a long-lasting effect. Suitable for all coat types.

They're vegan and naturally sourced.

00246 · 100 ml

Perluma

00247 · 100 ml

00248 · 100 ml

**WILD SOFT PERFUMES** 

They do not contain alcohol. They neutralize unpleasant odors and offer a long-lasting effect. Suitable for all coat types.

They are vegan and of natural origin.

Petuxe's new unisex fragrance range has been created especially for the furry friends in your home. It features nine premium, vegan fragrances formulated with naturally sourced ingredients. They are divided into three categories: Glamorous, Wild Spirit, and Soft.