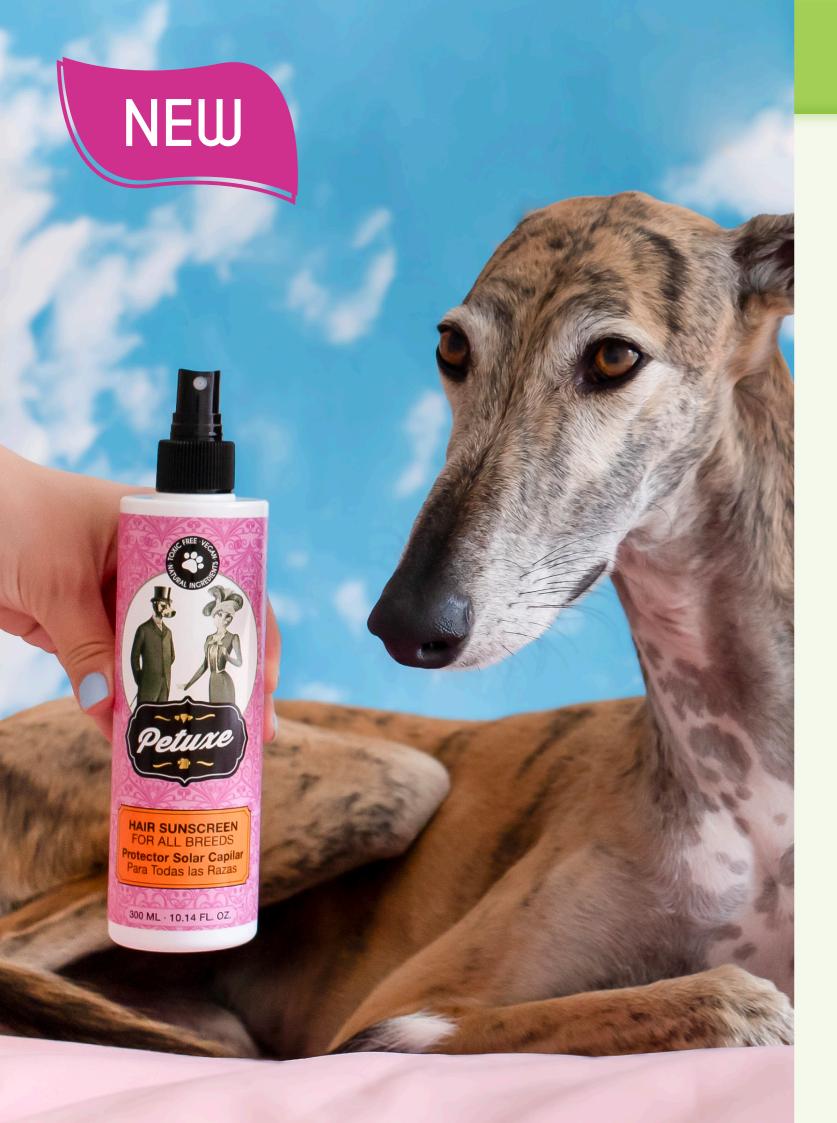

#### HAIR SUNSCREEN

Protects hair from the elements and external aggressors. It contains sunscreens and antioxidants that protect hair from the effects of sunlight, as well as salt and pool chemicals, reducing the oxidation of natural color and other adverse effects on hair.

**B5** WITH VITAMIN B5

00231 · 500 ml

00251 · 5000 ml