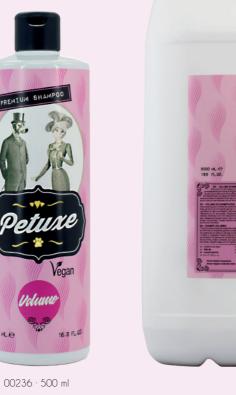

#### **VOLUMIZING SHAMPOO**

Developed specifically for dogs that need extra volume, and to meet the needs of dog stylists, it provides an excellent finish and maximizes styling techniques. With a neutral pH of 7.2, good cleansing power, medium hydration, and texture, in a renewed 2.0 formulation that is SULFATE-FREE, SALT-FREE, SILICONE-FREE, and DYE-FREE.

With vitamins E and B5, plant-based keratin, and plant oligosaccharides, and as the unique finishing touch of PETUXE, a soft, long-lasting essential oil fragrance.

00235 · 500 ml

00255 · 5000 ml