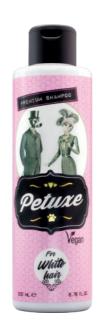

#### SHAMPOO FOR WHITE HAIR

Restores the natural white of the coat, providing a powerful toning effect, while revitalizing and providing optimal hydration for the care of the coat and skin. Its pH is stabilized at 7.2.

With organic aloe vera as a moisturizing and skin-loving base, panthenol to hydrate and revitalize, plant oligosaccharides, and, as the unique finishing touch of PETUXE, a soft, long-lasting essential fragrance. Its balanced, moisturizing formula does not dry out the coat.

(B5) WITH ALOE VERA AND VITAMIN B5

00234 · 500 ml

00254 · 5000 ml